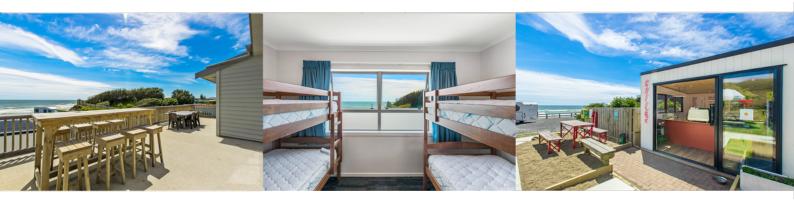

## **FEATURES**

- Located under an hours drive from Auckland
- Large 300m2 pillar-less venue
- Up to 200 capacity
- Outstanding kitchen facilities
- Break out meeting rooms
- Accommodation for 30 peopleVehicle access into venue