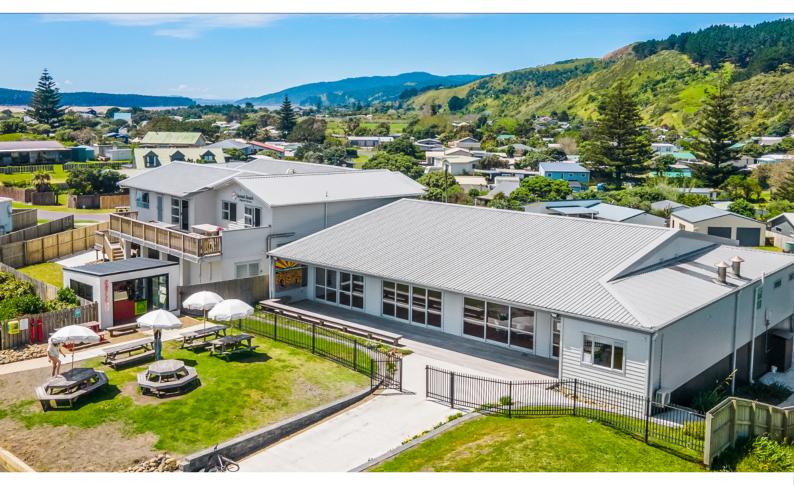

## SUNSET BEACH

Unique multi-purpose venue & accommodation

New Zealand's wild west coast makes a stunning backdrop for your next event at this unique and versatile venue. Make the Community Hub at Sunset Beach the destination for your next conference, meeting or product launch.

## **FEATURES**

- Located under an hours drive from Auckland
- Large 300m2 pillar-less venue
- Up to 200 capacity
- Outstanding kitchen facilities
- Break out meeting rooms
- Accommodation for 30 peopleVehicle access into venue