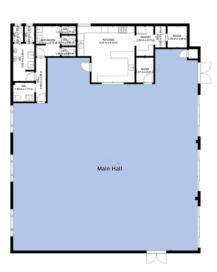

## **FEATURES**

- Located under an hours drive from Auckland
- Large 300m2 pillar-less venue
- Up to 200 capacity
- Outstanding kitchen facilities
- Break out meeting rooms
- Accommodation for 30 peopleVehicle access into venue

## CONTACT

Phone: 021 946 695

Email: administration@sunsetbeach.org.nz

Web: sunsetbeachcommunity.org Address: 1 Ocean View Road, Port Waikato, 2695

| AREAS                                                                          | AREA m2 | CAPACITY | THEATRE | BANQUET | COCKTAIL |
|--------------------------------------------------------------------------------|---------|----------|---------|---------|----------|
| Main Hall                                                                      | 300 m2  | 200      | 200     | 120-150 | 200      |
| Meeting Room                                                                   | 26 m2   | 8 - 10   | -       | 1       | -        |
| Club Lounge & Kitchen                                                          | 60 m2   | 30       | -       | 1       | -        |
| Accommodation                                                                  | 100 m2  | 30       | -       | 1       | -        |
| Please note: All capacities are guidance only and are based on standard setups |         |          |         |         |          |