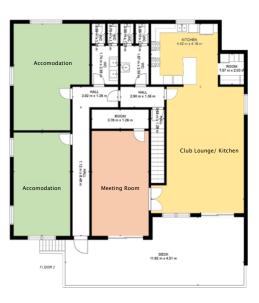

## **FEATURES**

- Located under an hours drive from Auckland
- Large 300m2 pillar-less venue
- Up to 200 capacity
- Outstanding kitchen facilities
- Break out meeting rooms
- Accommodation for 30 peopleVehicle access into venue

## CONTACT

Phone: 021 946 695

Email: administration@sunsetbeach.org.nz

Web: sunsetbeachcommunity.org Address: 1 Ocean View Road, Port Waikato, 2695

| AREAS                                                                          | AREA m2 | CAPACITY | THEATRE | BANQUET | COCKTAIL |
|--------------------------------------------------------------------------------|---------|----------|---------|---------|----------|
| Main Hall                                                                      | 300 m2  | 200      | 200     | 120-150 | 200      |
| Meeting Room                                                                   | 26 m2   | 8 - 10   | -       | 1       | -        |
| Club Lounge & Kitchen                                                          | 60 m2   | 30       | -       | 1       | -        |
| Accommodation                                                                  | 100 m2  | 30       | -       | 1       | -        |
| Please note: All capacities are guidance only and are based on standard setups |         |          |         |         |          |