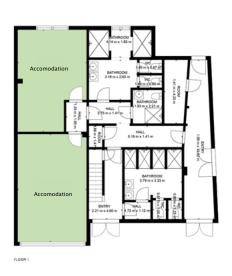

## **FEATURES**

- Located under an hours drive from Auckland
- Large 300m2 pillar-less venue
- Up to 200 capacity
- Outstanding kitchen facilities
- Break out meeting rooms
- Accommodation for 30 peopleVehicle access into venue

## CONTACT

Phone: 021 946 695

Email: administration@sunsetbeach.org.nz

Web: sunsetbeachcommunity.org Address: 1 Ocean View Road, Port Waikato, 2695

| AREAS                                                                          | AREA m2 | CAPACITY | THEATRE | BANQUET | COCKTAIL |
|--------------------------------------------------------------------------------|---------|----------|---------|---------|----------|
| Main Hall                                                                      | 300 m2  | 200      | 200     | 120-150 | 200      |
| Meeting Room                                                                   | 26 m2   | 8 - 10   | -       | 1       | -        |
| Club Lounge & Kitchen                                                          | 60 m2   | 30       | -       | 1       | -        |
| Accommodation                                                                  | 100 m2  | 30       | -       | 1       | -        |
| Please note: All capacities are guidance only and are based on standard setups |         |          |         |         |          |